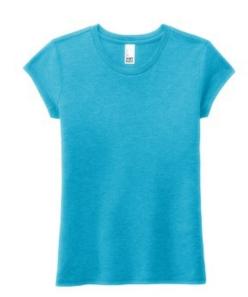

# District <sup>®</sup> Girls Perfect Tri <sup>®</sup> Tee DT130YG

This triblend tee is perfectly soft and comfortable.

- 4.5-ounce, 50/25/25 poly/combed ring spun cotton/rayon,
  32 singles
- 1x1 rib knit neck
- Tear-aw ay label
- Shoulder to shoulder taping

## **CARE INSTRUCTIONS**

Machine w ash cold w ith like colors. Non-chlorine bleach w hen needed. Tumble dry low. Cool iron if necessary.

front

back