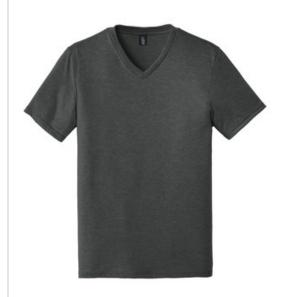

# District <sup>®</sup> Perfect Tri<sup>®</sup> V-Neck Tee. DT1350

This tri-blend tee has the look of perfection.

- 4.5-ounce, 50/25/25 poly/combed ring spun cotton/rayon,
  32 singles
- 1X1 rib knit neck
- Shoulder to shoulder taping
- Tear-aw ay label