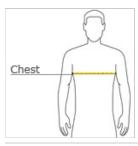

### HOW TO MEASURE

## CHEST WIDTH

Measure under the arm and around the fullest part of the chest with arms  ${\sf dow}\,{\sf n},$  keeping tape horizontal.