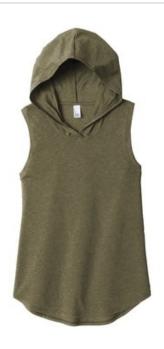

# District <sup>®</sup> Women's Perfect Tri <sup>®</sup> Sleeveless Hoodie DT1375

A lightweight must-have with just a bit of attitude.

- 4.5-ounce, 50/25/25 poly/combed ring spun cotton/rayon,
  32 singles
- Tear-aw ay label
- 2x1 rib knit armholes
- Back neck tape