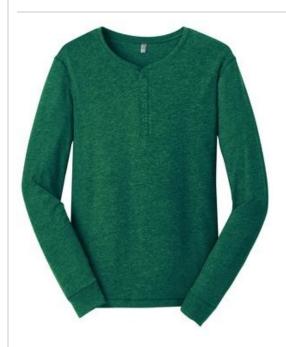

## Young Mens Gravel 50/50 Long Sleeve Henley Tee. DT1401

The henley no guy should be without.

- 3.8-ounce, 50/50 ring spun combed cotton/poly, 30 singles
- 4-button placket with smoke grey buttons

Gravel fabric infuses each garment with unique character.