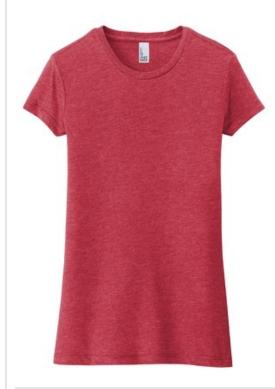

# District <sup>®</sup> Women's Fitted Perfect Tri <sup>®</sup> Tee. DT155

This perfect triblend tee fits closer to the body for a formflattering silhouette.

- 4.5-ounce, 50/25/25 poly/combed ring spun cotton/rayon,
  32 singles
- Form fitting
- 1x1 rib knit neck
- Tear-aw ay label
- Shoulder to shoulder taping
- Size up for a less fitted look

#### **CARE INSTRUCTIONS**

Machine wash cold with like colors, only non-chlorine bleach when needed, tumble dry low, warm iron if necessary.

front

back