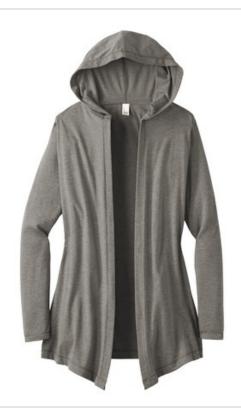

# District <sup>®</sup> Women's Perfect Tri <sup>®</sup> Hooded Cardigan. DT156

This cardigan is soft and perfect for layering.

- 4.5-ounce, 50/25/25 poly/combed ring spun cotton/rayon,
  32 singles
- Coverstitch details
- Tear-aw ay label
- Back neck taping
- Angled front hem