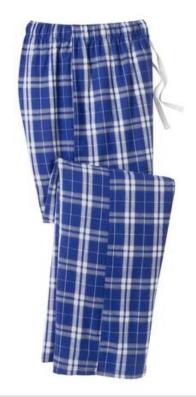

# District<sup>®</sup> Flannel Plaid Pant. DT1800

Classic flannel goes fashion-forward.

- 4.3-ounce, 100% ring spun combed cotton
- Yarn dye plaid
- Tear-aw ay label
- Elastic w aistband w ith functional tw ill tape draw cord
- Faux fly