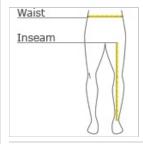

#### HOW TO MEASURE

### WAIST

Measure around the smallest part of the natural  $\mbox{\sc w}$  aist.

### INSEAM

Measure a similar style pant that fits well and is the desired length. Measure from the crotch seam to the hem.