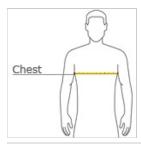

#### HOW TO MEASURE

### CHEST WIDTH

Measure under the arm and around the fullest part of the chest with arms down, keeping tape horizontal.

### SIZE CHART

|       | XS    | S     | М     | L     | XL.   | 2XL   | 3XL   | 4XL   |
|-------|-------|-------|-------|-------|-------|-------|-------|-------|
| Chest | 32-34 | 35-36 | 37-39 | 40-42 | 43-45 | 46-48 | 49-51 | 52-54 |