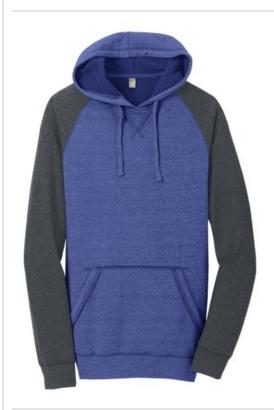

# District<sup>®</sup> Young Mens Lightweight Fleece Raglan Hoodie. DT196

This soft hoodie has a true varsity vibe.

- 6.5-ounce, 55/45 combed ring spun cotton/poly fleece
- Tear-aw ay label
- Coverstitch details
- Raw edge details
- V patch at neck
- Dyed-to-match draw cords
- Back neck tape
- 2x2 rib knit cuffs and hem

## COLOR INFORMATION

Please note: PMS code information is shown only when an exact match is available.

Heathered Deep Roy al/ Heathered

Charcoal

PMS 7687C

Heathered Grey/ Heathered Charcoal

| <br>Б. |
|--------|
|        |
|        |
|        |
|        |
|        |
|        |
|        |
|        |
|        |