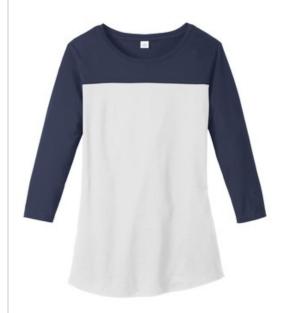

# District<sup>®</sup> Women's Rally 3/4-Sleeve Tee. DT2700

Show case spirit in this colorblock tee.

- 3.8-ounce, 100% combed ring spun cotton, 40 singles
- Longer length
- 1x1 rib knit neck
- Shoulder to shoulder taping
- Tear-aw ay label
- Open hem sleeves
- Curved hem