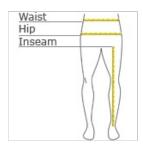

#### HOW TO MEASURE

## WAIST

Measure around the smallest part of the natural  $\ensuremath{\mathbf{w}}$  aist.

# INSEAM

Measure a similar style pant that fits well and is the desired length. Measure from the crotch seam to the hem.

## HIPS

With feet together, measure around the fullest part of hips, keep tape horizontal.