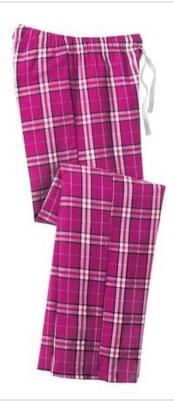

# District<sup>®</sup> Women's Flannel Plaid Pant. DT2800

Comfort taken to the extreme in a fun plaid.

- 4.3-ounce, 100% ring spun combed cotton
- Yarn dye plaid
- Tear-aw ay label
- Elastic w aistband w ith functional tw ill tape draw cord
- Faux fly