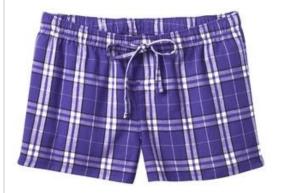

# DISCONTINUED District<sup>®</sup> -Juniors Flannel Plaid Boxer. DT2801

For pow er naps or lounging, nothing beats our colorful, soft boxer.

- 4.3-ounce, 100% ring spun combed cotton
- Elastic waistband with functional self-fabric draw cord
- Faux fly
- 2.5-inch inseam