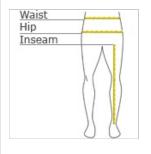

#### HOW TO MEASURE

## WAIST

Measure around the smallest part of the natural waist.

## INSEAM

Measure a similar style pant that fits well and is the desired length. Measure from the crotch seam to the hem.

## HIPS

With feet together, measure around the fullest part of hips, keep tape horizontal.