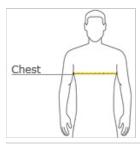

#### HOW TO MEASURE

### CHEST WIDTH

Measure under the arm and around the fullest part of the chest with arms  ${\sf dow}\, {\sf n}$ , keeping tape horizontal.