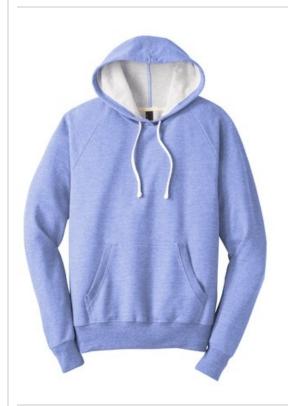

# District <sup>®</sup> Perfect Tri <sup>®</sup> French Terry Hoodie. DT355

Combining casual ease with the softness of our perfect triblend.

- 8.3-ounce, 61/31/8 ring spun cotton/poly/rayon French terry
- Tear-aw ay label
- Unlined hood
- Natural draw cords and back neck tape
- Front pouch pocket
- 1x1 rib knit hem and cuffs