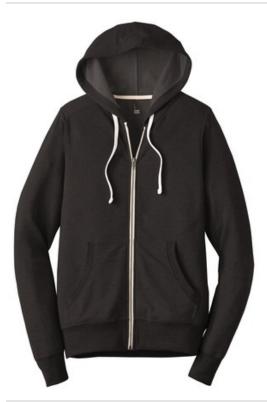

# District <sup>®</sup> Perfect Tri <sup>®</sup> French Terry Full-Zip Hoodie. DT356

A hoodie that is perfect for layering all year round.

- 8.25-ounce, 61/31/8 ring spun cotton/poly/rayon French
  torn/
- Tear-aw ay label
- Unlined hood
- Natural draw cords, back neck tape and zipper tape
- YKK metal zipper
- Front pockets
- 1x1 rib knit hem and cuffs