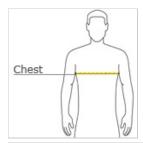

#### HOW TO MEASURE

#### CHEST WIDTH

Measure under the  $\operatorname{arm}$  and around the fullest part of the chest with arms down, keeping tape horizontal.