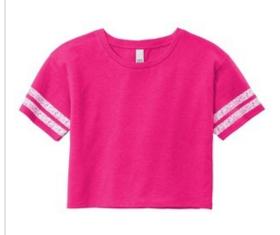

# District <sup>®</sup> Women's Scorecard Crop Tee DT488

Score a relaxed, throw back look in this crop tee.

- 4.5-ounce, 60/40 combed ring spun cotton/poly, 32 singles
- 1x1 rib knit neck
- Tear-aw ay label
- Drop shoulder
- Distressed printed stripes on sleeves
- Shoulder to shoulder taping
- Modest crop

## CARE INSTRUCTIONS

Machine w ash cold with like colors. Non-chlorine bleach w hen needed. Tumble dry low. Cool iron if necessary.

back

front