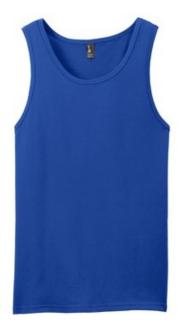

# District<sup>®</sup> The Concert Tank<sup>®</sup>. DT5300

A tank that rocks with style.

- 4.3-ounce, 100% soft spun cotton, 30 singles
- 50/50 soft spun cotton/poly (Neons)
- 90/10 soft spun cotton/poly (Heather Grey)
- 98/2 soft spun cotton/poly (White Heather)
- Tear-aw ay label
- Slightly slimmer body
- Self-binding at neck and armholes