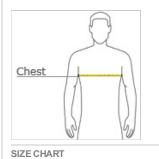

## CHEST WIDTH

Measure under the arm and around the fullest part of the chest with arms dow n, keeping tape horizontal.

|       | XS    | S     | М     | L     | XL    | 2XL   | 3XL   | 4XL   |
|-------|-------|-------|-------|-------|-------|-------|-------|-------|
| Chest | 32-34 | 35-37 | 38-40 | 41-43 | 44-46 | 47-49 | 50-53 | 54-57 |