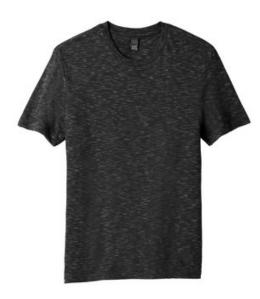

## District <sup>®</sup> Medal Tee. DT564

Strengthen your style impact.

- 4.9-ounce, 90/10 combed ring spun cotton/poly, 30 singles
- Tear-aw ay label
- 1x1 rib knit neck

\*

Shoulder to shoulder taping