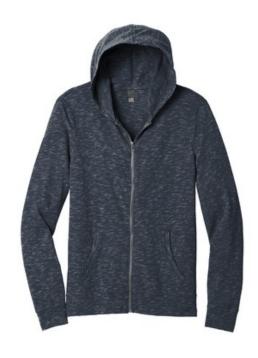

# District ® Medal Full-Zip Hoodie. DT565

Strengthen your style impact with this lightweight hoodie made for ease and versatility.

- 4.9-ounce, 90/10 combed ring spun cotton/poly, 30 singles
- Tear-aw ay label
- Self-fabric back neck tape
- YKK Metaluxe ® zipper
- Front pockets
- Self-fabric cuffs and hems