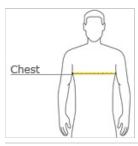

#### HOW TO MEASURE

#### CHEST WIDTH

Measure under the arm and around the fullest part of the chest with arms down, keeping tape horizontal.

#### SIZE CHART

|       | XS    | S     | М     | L     | XL    | 2XL   | 3XL   | 4XL   |
|-------|-------|-------|-------|-------|-------|-------|-------|-------|
| Chest | 32-34 | 35-37 | 38-40 | 41-43 | 44-46 | 47-49 | 50-53 | 54-57 |