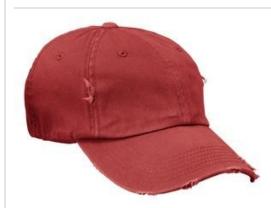

## District<sup>®</sup> Distressed Cap. DT600

100% cotton tw ill

- Unstructured
- Low profile
- Self-fabric slide closure

Due to a special finishing process, distress and color may vary.