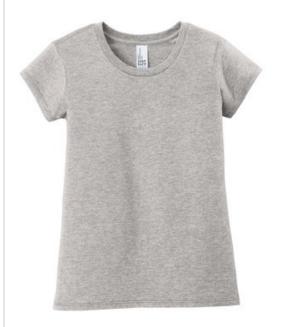

# District $^{\circledR}$ Girls Very Important Tee $^{\circledR}$ .DT6001YG

A comfortable tee that delivers style.

- 4.3-ounce, 100% combed ring spun cotton, 30 singles
- 50/50 combed ring spun cotton/poly (Heathers, Frosts)
- 1x1 rib knit neck
- Tear-aw ay label
- Shoulder to shoulder taping

### **CARE INSTRUCTIONS**

Machine w ash cold w ith like colors. Only non-chlorine bleach, w hen needed. Tumble dry low. Warm iron, if necessary.

front

back