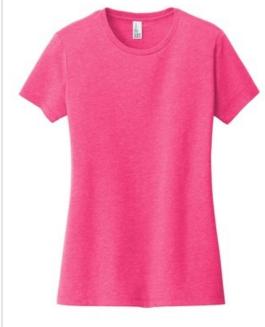

# District $^{\textcircled{R}}$ Women's Very Important Tee $^{\textcircled{R}}$ . DT6002

It's important to feel comfortable and this soft tee delivers.

- 4.3-ounce, 100% ring spun combed cotton, 30 singles
- 50/50 ring spun combed cotton/poly (Heathers, Frosts)
- 90/10 ring spun combed cotton/poly (Light Heather Grey)
- 1x1 rib knit neck
- Tear-aw ay label
- Shoulder to shoulder taping