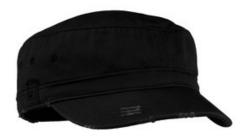

# District<sup>®</sup> Distressed Military Hat. DT605

| 100% | cotton | tw ill |
|------|--------|--------|
|      |        |        |

- Unstructured
- Low profile
- Hook and loop closure

Due to a special finishing process, distress and color may vary.