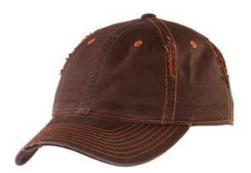

## District<sup>®</sup> Rip and Distressed Cap DT612

- 100% cotton twill
- Unstructured
- Low profile
- Hook and loop closure

Due to a special finishing process, distress and color may

front

| haak |  |  |
|------|--|--|