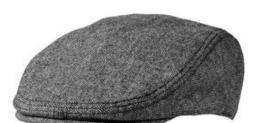

# Cabby Hat DT621

The hat for a look that stops traffic.

- Solid herringbone: 100% cotton
- Two color herringbone: 60/40 viscose/wool
- 100% cotton lining
- S/M measures 56 cm or 7 hat size
- L/XL measures 58 cm or 7-1/4 hat size