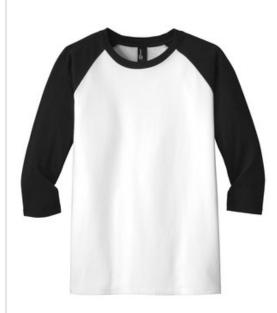

# District $^{\mathbb{R}}$ Youth Very Important Tee $^{\mathbb{R}}$ 3/4-Sleeve . DT6210Y

Major-league style and laid-back comfort.

- 4.3-ounce, 100% combed ring spun cotton body (All colors, Black/White)
- 50/50 combed ring spun cotton/poly (Heathers, Frost sleeves only)
- 90/10 combed ring spun cotton/poly (Light Heather Grey sleeves only)
- 1x1 rib knit neck
- Back neck tape
- Tear-aw ay label