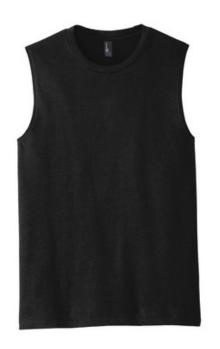

# District<sup>®</sup> V.I.T. <sup>™</sup> Muscle Tank. DT6300

## A tank with strong style.

- 4.3-ounce, 100% combed ring spun cotton, 30 singles
- 50/50 ring spun combed cotton/poly (Frosts)
- Slightly slimmer body
- Back nect tape
- Tear-aw ay label

Please note: This product is transitioning from w oven labels to tear-aw ay labels. Your order may contain a combination of both labels. CARE INSTRUCTIONS Machine w ash cold, w ith like colors. Only non-chlorine bleach. Tumble dry low. Warm iron if necessary.