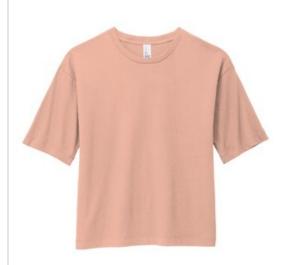

# District <sup>®</sup> Women's V.I.T. <sup>™</sup> Boxy Tee DT6402

Boxy, but not cropped, this tee is just the look with highwaisted jeans.

- 4.3-ounce, 100% combed ring spun cotton, 30 singles
- 50/50 combed ring spun cotton/poly (Heathered Charcoal)
- Straight, boxier fit with longer sleeve
- 1x1 rib knit neck
- Tear-aw ay label
- Shoulder to shoulder taping

### **COLOR INFORMATION**

Please note: PMS code information is shown only when an exact match is available.

Dusty Peach PMS 7611C

Heathered Charcoal PMS 7540C

New Navy PMS 533C

White