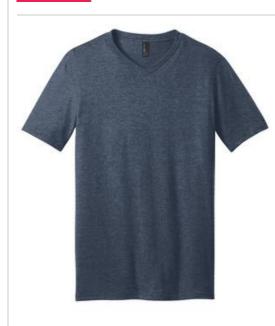

# District<sup>®</sup> Very Important Tee<sup>®</sup> V-Neck. DT6500

# This v-neck delivers important style.

- 4.3-ounce, 100% combed ring spun cotton, 30 singles
- 50/50 combed ring spun cotton/poly(Heathers)
- 90/10 combed ring spun cotton/poly (Light Heather Grey)
- Slightly slimmer body and shorter sleeves
- 1x1 rib knit neck
- Shoulder to shoulder taping
- Tear-aw ay label