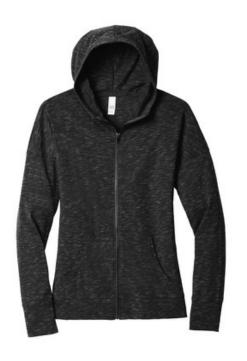

## District <sup>®</sup> Women's Medal Full-Zip Hoodie. DT665

front

back

# Strengthen your style impact with this lightweight hoodie made for ease and versatility.

- 4.9-ounce, 90/10 combed ring spun cotton/poly, 30 singles
- Tear-aw ay label
- Self-fabric back neck tape
- YKK Metaluxe <sup>®</sup> zipper
- Front pockets
- Self-fabric cuffs and hems