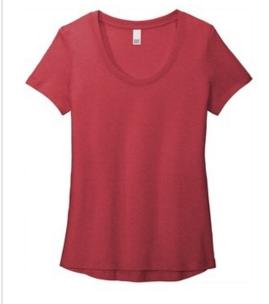

# District <sup>®</sup> Women's Flex Scoop Neck Tee DT7501

A hint of stretch. All-day comfort.

- 4.3-ounce, 57/38/5 combed ring spun cotton/poly/spandex,
- 40 singles
- 1x1 rib knit neck
- Shoulder to shoulder taping
- Slight high-low rounded hem
- Tear-aw ay label

## CARE INSTRUCTIONS

Machine w ash cold w ith like colors. Do not bleach. Tumble dry low. Cool iron if necessary.

front

back