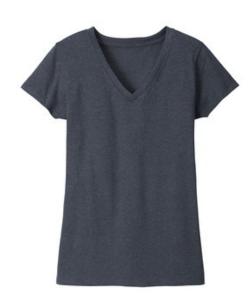

# District<sup>®</sup> Women's Re-Tee<sup>™</sup> V-Neck DT8001

The affordable Re-Tee is 100% recycled fabric and never redyed, made from reclaimed material that otherw ise could end up in a landfill. Soft. Comfy. High-quality. Doing good for the planet feels as good on the inside as it does on the outside.

- 5.3-ounce, 60% recycled cotton/40% post-consumer
- recycled polyester, 24 singles
- Relaxed fit
- 1x1 rib knit neck
- Shoulder to shoulder taping
- Side vents
- Tag-free label

The production process infuses each garment with unique character. Please allow for some color variation. **CARE INSTRUCTIONS** Machine w ash cold with like colors. Do not bleach. Tumble dry low. Cool iron if necessary.