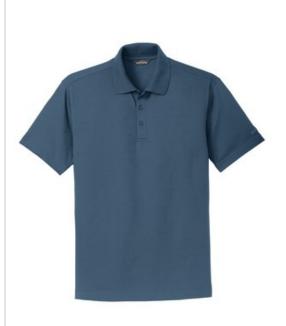

# Eddie Bauer<sup>®</sup> Performance Polo. EB102

Not your run-of-the-mill polo. This cotton-rich, highperformance essential wicks moisture and controls odor for optimal comfort. With an easy care blend, it also resists w rinkles and shrinkage and features UPF 30 sun protection for w herever adventure takes you.

- 4.7-ounce, 64/36 cotton/poly double knit jacquard
- Flat knit collar
- 3-button placket with dyed-to-match Eddie Bauer buttons
- Open sleeves and hem
- Contrast Eddie Bauer logo embroidered on left sleeve cuff