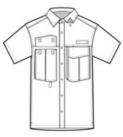

- 2.3-ounce, 100% polyester ripstop
- 100% polyester mesh upper back lining
- Sun shield collar
- Built-in rod holder
- Two large fly box pockets with hook and loop closures
- Zippered chest pocket
- Utility loop and tool holder
- Cape back with mesh ventilation
- Hook and loop-fastened collar points

Machine wash warm, gentle cycle, with like colors. Only nonchlorine bleach if needed. Fabric softener not recommended. Tumble dry low. Remove promptly.

front

back