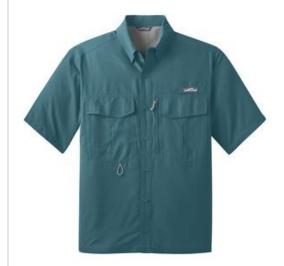

# **Short Sleeve Performance Fishing Shirt. EB602**

Defend yourself from the sun, sweat and odors in our super lightweight, high-performance fishing shirt. This outdoor-ready style offers UPF 50+ protection and a moisture-control system that actively moves moisture away from your body to keep you cool, dry and comfortable. Microban® - technology minimizes odors.

- 2.3-ounce, 100% polyester ripstop
- 100% polyester mesh upper back lining
- Sun shield collar
- Built-in rod holder
- Two large fly box pockets with hook and loop closures
- Zippered chest pocket
- Utility loop and tool holder
- Cape back with mesh ventilation
- Hook and loop-fastened collar points