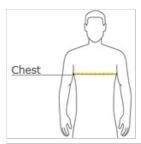

#### HOW TO MEASURE

## CHEST WIDTH

Measure under the arm and around the fullest part of the chest with arms down, keeping tape horizontal.

### SIZE CHART

|       | XS     | S      | М      | L      | XL.    | 2XL    | 3XL    | 4XL    |
|-------|--------|--------|--------|--------|--------|--------|--------|--------|
| Chest | 32-34  | 35-37  | 38-40  | 41-43  | 44-46  | 48-50  | 52-54  | 55-57  |
| Neck  | 16 3/4 | 16 3/4 | 17 1/4 | 17 3/4 | 18 3/4 | 19 3/4 | 20 3/4 | 21 3/4 |