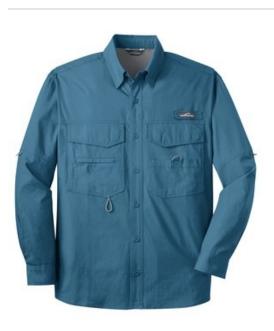

# Long Sleeve Fishing Shirt. EB606

Designed with the needs of fishermen in mind--but equally comfortable anyw here--this shirt has all the bells and w histles: a built-in rod holder, tw o large fly box pockets, utility loop and more.

- 3.5-ounce, 100% cotton poplin
- 100% polyester mesh upper back lining
- Built-in rod holder
- Two large fly box pockets with hook and loop closures
- Zippered chest pocket
- Utility loop and tool holder
- Cape back with mesh ventilation
- Hook and loop-fastened collar points
- Roll sleeves with button tabs