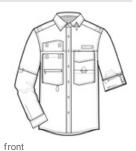

# Long Sleeve Fishing Shirt. EB606

Designed with the needs of fishermen in mind--but equally comfortable anyw here--this shirt has all the bells and w histles: a built-in rod holder, tw o large fly box pockets, utility loop and more.

- 3.5-ounce, 100% cotton poplin
- 100% polyester mesh upper back lining
- Built-in rod holder
- Two large fly box pockets with hook and loop closures
- Zippered chest pocket
- Utility loop and tool holder
- Cape back with mesh ventilation
- Hook and loop-fastened collar points
- Roll sleeves with button tabs