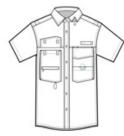

# **Short Sleeve Fishing Shirt. EB608**

Designed w ith the needs of fishermen in mind--but equally comfortable anywhere--this shirt has all the bells and w histles: a built-in rod holder, two large fly box pockets, utility loop and more.

- 3.5-ounce, 100% cotton poplin
- 100% polyester mesh upper back lining
- Built-in rod holder
- Tw o large fly box pockets with hook and loop closures
- Zippered chest pocket
- Utility loop and tool holder
- Cape back w ith mesh ventilation
- Hook and loop-fastened collar points

## **CARE INSTRUCTIONS**

Machine wash cold, gentle cycle, with like colors. Only nonchlorine bleach. Tumble dry low. Remove promptly. Warm iron if needed.

front

back