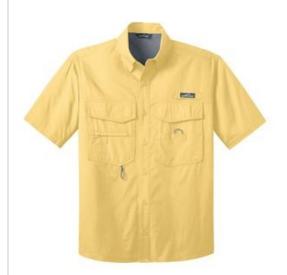

# **Short Sleeve Fishing Shirt. EB608**

Designed w ith the needs of fishermen in mind--but equally comfortable anywhere--this shirt has all the bells and w histles: a built-in rod holder, two large fly box pockets, utility loop and more.

- 3.5-ounce, 100% cotton poplin
- 100% polyester mesh upper back lining
- Built-in rod holder
- Tw o large fly box pockets with hook and loop closures
- Zippered chest pocket
- Utility loop and tool holder
- Cape back w ith mesh ventilation
- Hook and loop-fastened collar points