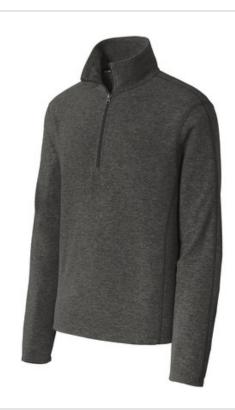

# Port Authority<sup>®</sup> Heather Microfleece 1/2-Zip Pullover. F234

Venture out in w armth and style in this non-bulky microfleece that has a heather look for added visual appeal. An anti-pill finish helps preserve the smooth look on this trend-right style available at budget-friendly prices.

- 4.6-ounce, 100% polyester microfleece
- Coverstitched seams
- Exposed coil zippers
- Open cuffs and hem