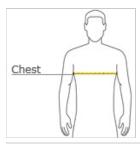

#### HOW TO MEASURE

# CHEST WIDTH

Measure under the arm and around the fullest part of the chest with arms down, keeping tape horizontal.