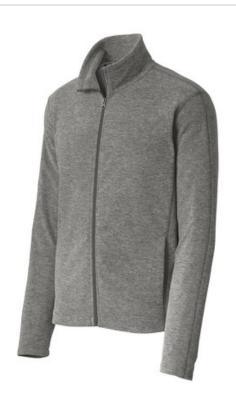

# Port Authority<sup>®</sup> Heather Microfleece Full-Zip Jacket. F235

Venture out in w armth and style in this non-bulky microfleece that has a heather look for added visual appeal. An anti-pill finish helps preserve the smooth look on this trend-right style available at budget-friendly prices.

- 4.6-ounce, 100% polyester microfleece
- Coverstitched seams
- Exposed coil zippers
- Non-zippered front pockets
- Open cuffs and hem