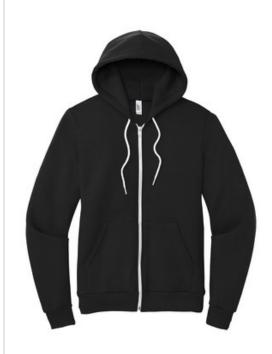

# American Apparel <sup>®</sup> USA Collection Flex Fleece Zip Hoodie. F497

- 8.2-ounce, 50/50 poly/combed cotton fleece, 36 singles
- Made in the USA of US and imported materials
- Satin label
- Metal zipper
- Full-zip w ith w hite finished polyester draw cord and zipper
  tage.
- Kangaroo pockets
- 1x1 rib knit cuffs and hem
- Classic fit

front

back