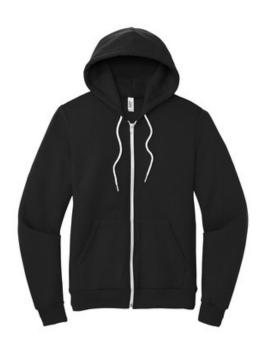

# American Apparel <sup>®</sup> Flex Fleece Zip Hoodie. F497W

## • 8.2-ounce, 50/50 poly/combed cotton fleece, 36 singles

- Satin label
- Metal zipper
- Full-zip with white finished polyester draw cord and zipper
- tape
- Kangaroo pockets
- 1x1 rib knit cuffs and hem
- Classic fit

front