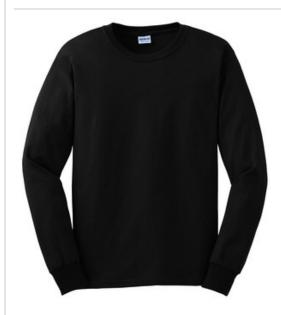

# Ultra Cotton<sup>®</sup> 100% Cotton Long Sleeve T-Shirt.

- 6-ounce, 100% cotton
- 50/50 cotton/poly (Dark heather, Safety Green, Safety Orange)
- 99/1 cotton/poly (Ash)
- 90/10 cotton/poly (Sport Grey)
- Double-needle neck and hem
- Taped neck and shoulders
- Rib knit cuffs

Due to the nature of 50/50 cotton/poly neon fabrics, special care must be taken throughout the printing process.

front

back