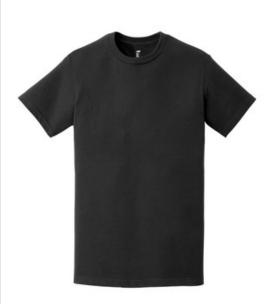

# Gildan Hammer <sup>™</sup> T-Shirt. H000

- 6-ounce, 100% combed ring spun cotton
- 90/10 combed ring spun cotton/poly (Sport Grey)
- 50/50 combed ring spun cotton/poly (Graphite Heather)
- Seamless non-topstitched 7/8; neck
- Taped neck and shoulders
- Tearaw ay label
- Double-needle sleeves and hem

## CARE INSTRUCTIONS

Machine w ash w arm, inside out, w ith like colors. Only nonchlorine bleach. Tumble dry medium. Do not iron if decorated. Do not dry clean.

front

back

HOW TO MEASURE