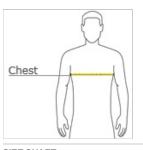

### CHEST WIDTH

Measure under the arm and around the fullest part of the chest with arms dow n, keeping tape horizontal.

SIZE CHART

|       | S     | М     | L     | XL    | 2XL   | 3XL   | 4XL   | 5XL   |
|-------|-------|-------|-------|-------|-------|-------|-------|-------|
| Chest | 34-36 | 38-40 | 42-44 | 46-48 | 50-52 | 54-56 | 58-60 | 62-64 |