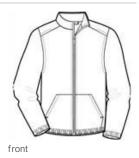

# Port Authority<sup>®</sup> Essential Jacket. J305

Our Essential Jacket is a go-to lightw eight jacket. With simple, classic styling, this unlined jacket shields you from breezes and drizzle and it's easy to stuff into a backpack or bag when the sun comes out.

- 100% polyester
- Locker loop
- Dyed-to-match zipper
- Front pouch pockets
- Eastic cuffs and hem