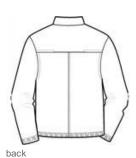

# Port Authority<sup>®</sup> Essential Jacket. J305

Our Essential Jacket is a go-to lightw eight jacket. With simple, classic styling, this unlined jacket shields you from breezes and drizzle and it's easy to stuff into a backpack or bag when the sun comes out.

- 100% polyester
- Locker loop
- Dyed-to-match zipper
- Front pouch pockets
- Eastic cuffs and hem