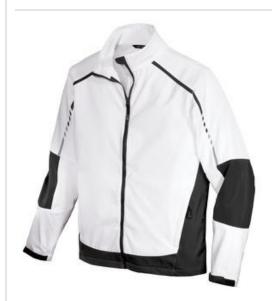

# Port Authority<sup>®</sup> Embark Soft Shell Jacket. J307

Classic soft shell design merges with modern two-tone graphics in our Embark Soft Shell Jacket. This eye-catching way to battle rain and wind features a zip-through cadet collar with chin guard and adjustable cuffs for the perfect fit.

- 93/7 poly/spandex w oven bonded to a laminated film insert and a 100% polyester knit lining
- 1000MM fabric w aterproof rating
- 1000G/M² fabric breathability rating
- Self-fabric adjustable tab cuffs with hook and loop closures
- Front zippered pockets
- Open hem

# COLOR INFORMATION

Please note: PMS code information is shown only when an exact match is available.

Sea Salt White/ Deep Grey