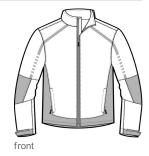

# Port Authority<sup>®</sup> Embark Soft Shell Jacket. J307

Classic soft shell design merges with modern two-tone graphics in our Embark Soft Shell Jacket. This eye-catching way to battle rain and wind features a zip-through cadet collar with chin guard and adjustable cuffs for the perfect fit.

- 93/7 poly/spandex w oven bonded to a laminated film insert and a 100% polyester knit lining
- 1000MM fabric w aterproof rating
- 1000G/M² fabric breathability rating
- Self-fabric adjustable tab cuffs with hook and loop closures
- Front zippered pockets
- Open hem