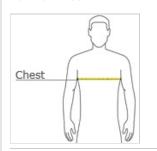

#### HOW TO MEASURE

#### CHEST WIDTH

Measure under the arm and around the fullest part of the chest with arms dow n, keeping tape horizontal.

#### SIZE CHART

|       | XS    | S     | М     | L     | XL    | 2XL   | 3XL   | 4XL   |
|-------|-------|-------|-------|-------|-------|-------|-------|-------|
| Chest | 32-34 | 35-37 | 38-40 | 41-43 | 44-46 | 47-49 | 50-53 | 54-57 |