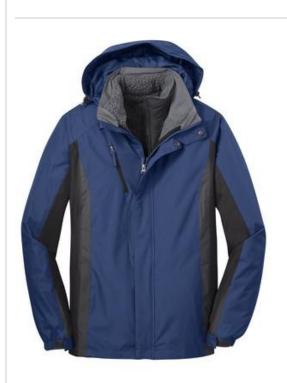

# Port Authority<sup>®</sup> Colorblock 3-in-1 Jacket. J321

With a quilted zip-in liner jacket, our water-resistant Colorblock 3-in-1 Jacket quickly adapts to the elements in the mountains or around the neighborhood. Simply zip the shell jacket and liner jacket together for maximum protection or wear either piece alone as conditions dictate.

- 100% polyester shell
- 3-ounce polyfill in body and sleeves
- 3,000 MM fabric waterproof rating
- 1,000 G/M2 fabric breathability rating
- Zip-off hood w ith locking draw cords for adjustability
- Exterior storm flap with snap closure
- Reverse coil zippered chest pocket
- Port Pocket<sup>™</sup> in outer shell for easy embroidery access
- Front zippered pockets
- Adjustable self-fabric tab cuffs with hook and loop closures
- Open hem
- Liner jacket has sherpa-like fleece lining

#### COLOR INFORMATION

Please note: PMS code information is shown only when an exact match is available.

Admiral Blue/ Black/ Magnet