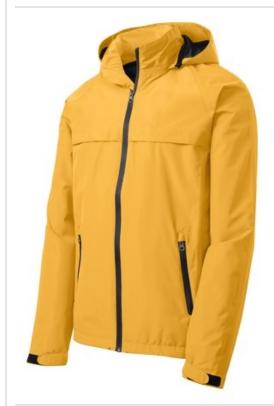

# Port Authority® Torrent Waterproof Jacket. J333

Our versatile, fully seam-sealed jacket offers outstanding waterproof protection to keep you dry whether you're on the job or on the trail. Folds into a convenient carry pouch for easy, compact storage.

- 100% polyester
- 100% polyester mesh-lined body and hood
- 5000MM fabric w aterproof rating
- 1000G/M2 fabric breathability rating
- Zip-off hood
- Contrast w aterproof zippers
- Adjustable self-fabric tab cuffs with hook and loop closures
- Front zippered pockets
- Port Pocket<sup>™</sup> for easy embroidery access
- Open hem with locking draw cord for adjustability
- Draw string carry pouch included