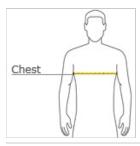

## HOW TO MEASURE

# CHEST WIDTH

Measure under the arm and around the fullest part of the chest with arms down, keeping tape horizontal.

### SIZE CHART

|   |      | XS    | S     | М     | L     | XL    | 2XL   | 3XL   | 4XL   |
|---|------|-------|-------|-------|-------|-------|-------|-------|-------|
| С | hest | 32-34 | 35-37 | 38-40 | 41-43 | 44-46 | 47-49 | 50-53 | 54-57 |