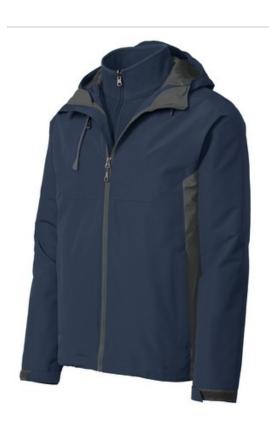

# Port Authority<sup>®</sup> Merge 3-in-1 Jacket. J338

With clean, simple styling, this w ater-resistant 3-in-1 merges good looks and customizable w eather protection. The colorblock shell and full microfleece inner jacket can be layered together or w orn separately'letting you fully adapt to the elements.

- 100% polyester shell
- 100% polyester microfleece zip-in inner jacket
- Adjustable 3-panel hood with adjustable locking draw cord
- Molded zippered chest pocket with welding detail
- Front molded zippered pockets
- Adjustable tab cuffs with hook and loop closures
- Port Pocket<sup>™</sup> for easy embroidery access
- Shell has open hem with adjustable locking draw cord
- Inner jacket has a cadet collar, cuff binding, front slash pockets and open hem