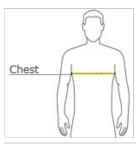

#### HOW TO MEASURE

#### CHEST WIDTH

Measure under the arm and around the fullest part of the chest with arms down, keeping tape horizontal.

#### SIZE CHART

|       | XS    | S     | М     | L     | XL    | 2XL   | 3XL   | 4XL   |
|-------|-------|-------|-------|-------|-------|-------|-------|-------|
| Chest | 32-34 | 35-37 | 38-40 | 41-43 | 44-46 | 47-49 | 50-53 | 54-57 |