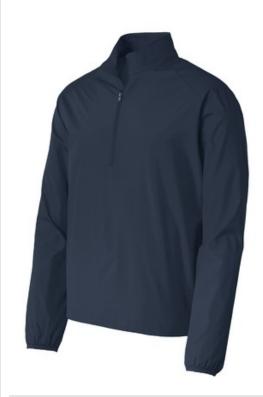

# Port Authority® Zephyr 1/2-Zip Pullover. J343

This Zephyr style merges wind- and water-resisting performance with a silky smooth hand. This unlined piece is easy to wear over base or thermal layers. Modern sleek details offer instant appeal at a very appealing price.

- 100% polyester shell
- Zip-through cadet collar with chin guard
- Set-in sleeves
- Bastic binding at cuffs
- Left side seam zipper for easy on/off
- Open hem w ith adjustable locking draw cord