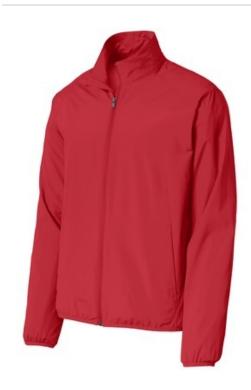

# Port Authority® Zephyr Full-Zip Jacket. J344

This Zephyr style merges wind- and water-resisting performance with a silky smooth hand. This unlined piece is easy to wear over base or thermal layers. Modern sleek details offer instant appeal at a very appealing price.

- 100% polyester shell
- Zip-through cadet collar with chin guard
- Set-in sleeves
- Bastic binding at cuffs and hem
- Open front pockets