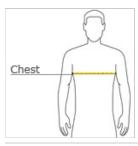

## HOW TO MEASURE

### CHEST WIDTH

Measure under the arm and around the fullest part of the chest with arms down, keeping tape horizontal.

### SIZE CHART

|       | XS    | S     | М     | L     | XL    | 2XL   | 3XL   | 4XL   |
|-------|-------|-------|-------|-------|-------|-------|-------|-------|
| Chest | 32-34 | 35-37 | 38-40 | 41-43 | 44-46 | 47-49 | 50-53 | 54-57 |