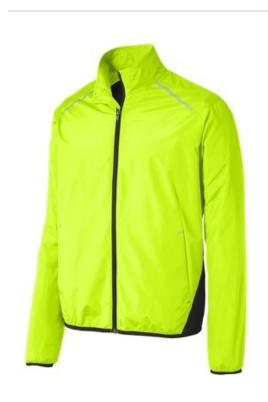

## Port Authority<sup>®</sup> Zephyr Reflective Hit Full-Zip Jacket. J345

With eye-catching reflective hits and colorblocking details, this unlined jacket has a smooth hand along with wind- and water-resistance. 100% polyester shell Zip-through cadet collar Set-in sleeves Open front pockets Bastic binding at cuffs and hem front CARE INSTRUCTIONS Machine wash cold with like colors. Do not bleach or use fabric softener. Tumble dry low. Remove promptly. Do not iron. Do not dry clean. back